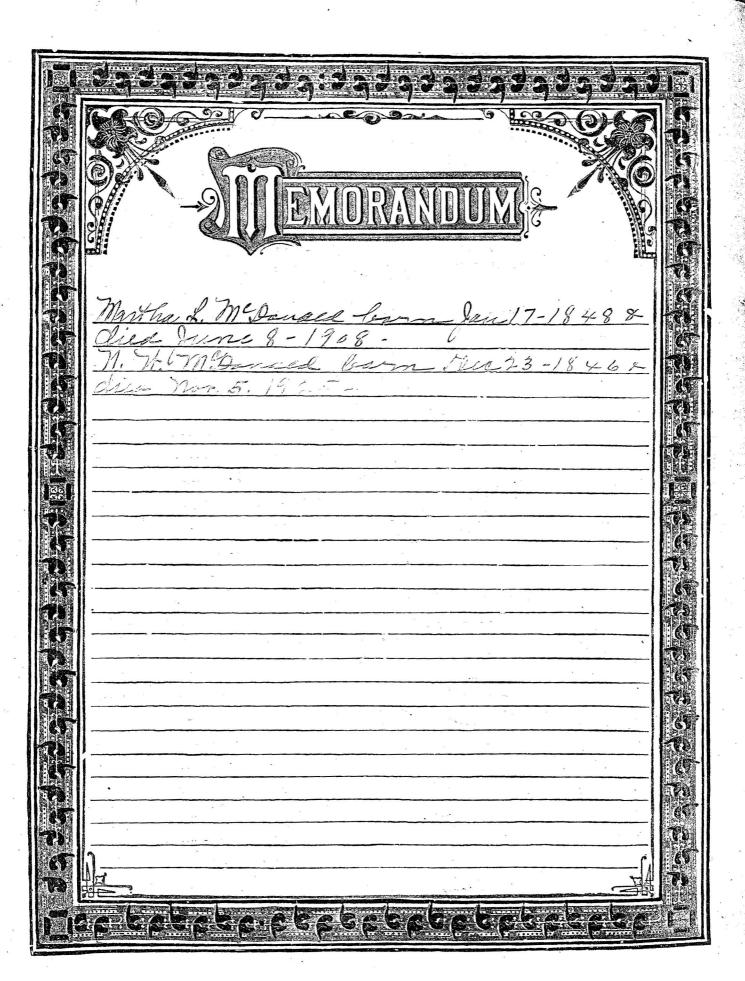

#### MEMORANDUM

Martha L. McDonald born Jan 17 – 1848 & died June 8 – 1908 N. W. McDonald born Dec. 23 – 1846 & died Nov. 5, 1925