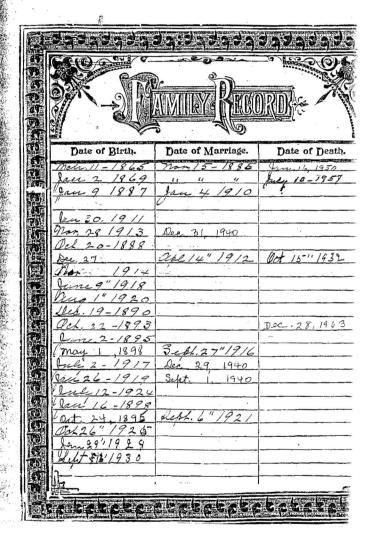

## FAMILY RECORD

| Name Place of              | <u>f Birth</u>                  | <b>Date of Birth</b> | <b>Date of Marriage</b> | <b>Date of Death</b> |
|----------------------------|---------------------------------|----------------------|-------------------------|----------------------|
| John G. Plant Moseley H    | Hall, Madison Co. Florida       | Mch. 11-1865         | Nov 15-1885             | Jan. 16, 1950        |
| Vinnie McDonald Plant      | " " " "                         | Jan 2 1869           | " " "                   | July 10-1957         |
| Gertrude Plant married     | " " " "                         | Jan 9 1887           | Jan 4 1910              |                      |
| Jesse W. Shackleford       | [no entries]                    |                      |                         |                      |
| James W. Shackleford I     | Eustis, Lake Co Florida         | Jan 30 1911          |                         |                      |
| Donald W. Shackleford v    | Winter Park, Orange Co. Florida | a Nov. 28 1913       | Dec. 31, 1940           |                      |
| Porter E. Plant married Mo | seley Hall, Madison Co. Flo     | orida Oct. 20, 188   | 38                      |                      |
| Mamie Zipperer             | [blank]                         | Dec. 27              | Apl 14" 1912            | Oct 15" 1932         |
| Porter E. Plant Jr Madison | , Madison Co. Florida           | Nov. 1914            |                         |                      |
| James W. Plant "           | " " "                           | June 9" 1918         |                         |                      |
| Howell Plant "             | " " "                           | Aug 1" 1920          |                         |                      |
| Lula Edna Plant Moseley H  | all, Madison Co. Florida        | Dec. 19-1890         |                         |                      |
| William G. Plant "         | ' "                             | Oct. 22-1893         |                         | Dec. 28, 1963        |
| Clarence M. Plant marrie   | d " " "                         | June 2-1895          |                         |                      |
| Marie Garbutt [bla         |                                 | May 1, 1898          | Sept. 27" 1916          |                      |
| Clarence G. Plant Madison  |                                 | July 2-1917          | Dec 29, 1940            |                      |
| John H. Plant "            | " " "                           | Jan 26-1919          | Sept. 1, 1940           |                      |
| Richard Plant "            | " " "                           | July 12-1924         |                         |                      |
| James D. Plant married     |                                 | Jan 16-1898          |                         |                      |
| Janet Byrd [blank]         | =                               |                      | 5/6] Sept. 6" 1921      |                      |
| Elizabeth Plant All        | -                               | Oct. 26" 192[        | 5/6]                    |                      |
| Janet Laurie Plant         | " "                             | Jan 29" 1928         |                         |                      |
| Albert Lee Plant Madiso    | on, Fla                         | Sept 13' 1930        | )                       |                      |