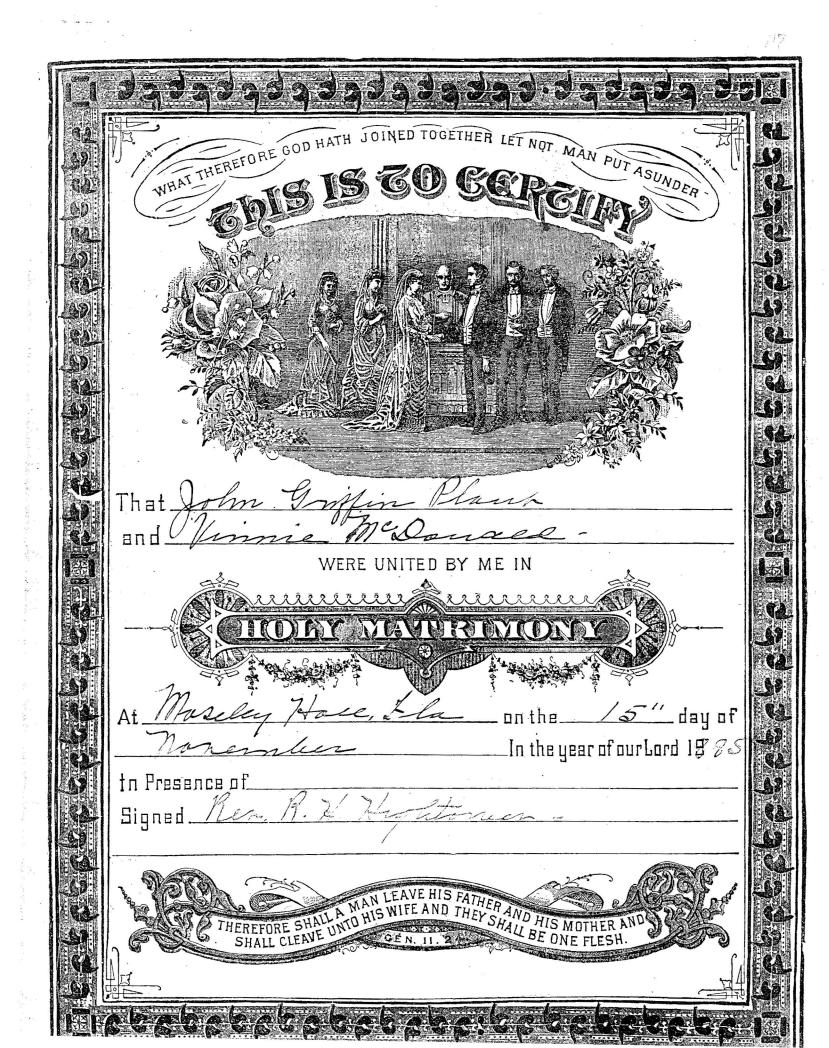

This is to Certify That John Griffin Plant and Vinnie McDonald were united by me in Holy Matrimony At Moseley Hall, Fla on the 15<sup>th</sup> day of November In the year of our Lord 1885 in the presence of \_\_\_\_\_\_ Signed Rev. R. H. Hightower