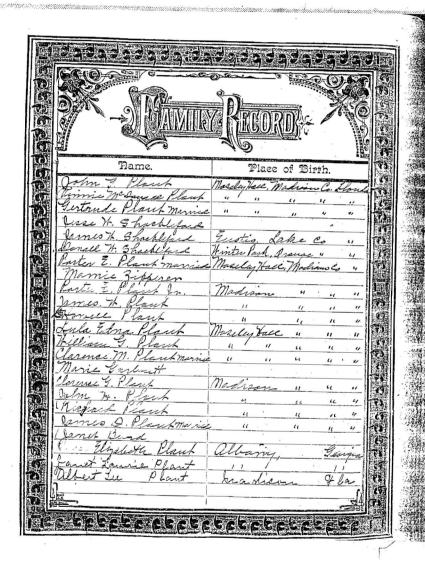

## FAMILY RECORD

| Name Place of              | <u>f Birth</u>                  | <b>Date of Birth</b> | <b>Date of Marriage</b> | <b>Date of Death</b> |
|----------------------------|---------------------------------|----------------------|-------------------------|----------------------|
| John G. Plant Moseley H    | Hall, Madison Co. Florida       | Mch. 11-1865         | Nov 15-1885             | Jan. 16, 1950        |
| Vinnie McDonald Plant      | " " " "                         | Jan 2 1869           | " " "                   | July 10-1957         |
| Gertrude Plant married     | " " " "                         | Jan 9 1887           | Jan 4 1910              |                      |
| Jesse W. Shackleford       | [no entries]                    |                      |                         |                      |
| James W. Shackleford I     | Eustis, Lake Co Florida         | Jan 30 1911          |                         |                      |
| Donald W. Shackleford v    | Winter Park, Orange Co. Florida | a Nov. 28 1913       | Dec. 31, 1940           |                      |
| Porter E. Plant married Mo | seley Hall, Madison Co. Flo     | orida Oct. 20, 188   | 38                      |                      |
| Mamie Zipperer             | [blank]                         | Dec. 27              | Apl 14" 1912            | Oct 15" 1932         |
| Porter E. Plant Jr Madison | , Madison Co. Florida           | Nov. 1914            |                         |                      |
| James W. Plant "           | " " "                           | June 9" 1918         |                         |                      |
| Howell Plant "             | " " "                           | Aug 1" 1920          |                         |                      |
| Lula Edna Plant Moseley H  | all, Madison Co. Florida        | Dec. 19-1890         |                         |                      |
| William G. Plant "         | ' "                             | Oct. 22-1893         |                         | Dec. 28, 1963        |
| Clarence M. Plant marrie   | d " " "                         | June 2-1895          |                         |                      |
| Marie Garbutt [bla         |                                 | May 1, 1898          | Sept. 27" 1916          |                      |
| Clarence G. Plant Madison  |                                 | July 2-1917          | Dec 29, 1940            |                      |
| John H. Plant "            | " " "                           | Jan 26-1919          | Sept. 1, 1940           |                      |
| Richard Plant "            | " " "                           | July 12-1924         |                         |                      |
| James D. Plant married     |                                 | Jan 16-1898          |                         |                      |
| Janet Byrd [blank]         | =                               |                      | 5/6] Sept. 6" 1921      |                      |
| Elizabeth Plant All        | -                               | Oct. 26" 192[        | 5/6]                    |                      |
| Janet Laurie Plant         | " "                             | Jan 29" 1928         |                         |                      |
| Albert Lee Plant Madiso    | on, Fla                         | Sept 13' 1930        | )                       |                      |